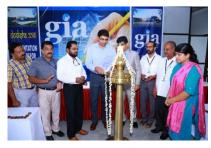

### Deeksha 2016 An Orientation Program for Fresher Architecture Students Global Institute of Architecture (GIA), Palakkad, Kerala

| Chief Guest            | : Ar.Jeyakumar   |
|------------------------|------------------|
| <b>Guest of Honour</b> | : Ar. Sushma     |
| Date                   | : 11 August 2016 |

Global Institute of Architecture – an exclusive architectural institution invited

Ar.Jeyakumar as Chief Guest & Ar.Sushma Jeyakumar as Guest of Honour for their orientation and workshop program for new batch of architecture students.

(Clockwise from top left) Ar.Jeyakumar lighting the traditionallamp to inaugurate the event ; Ar.Jeyakumar delivering the Chief Guest's Lecture ; A section of the audience ; Ar. Sushma delivering the Guest of Honour's lecture ; press release of the function in news papers.