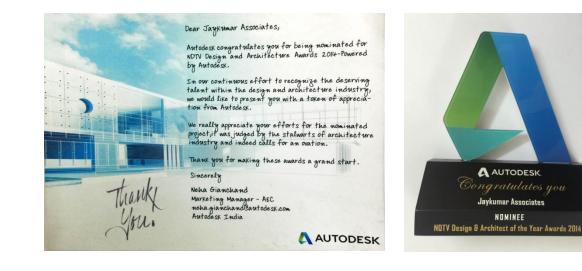

### NDTV Design & Architect of the year Award 2014 Nominee

Ar.S.Jeyakumar was one selected as one of the nominees for NDTV Design & Architect of the year Award 2014 under the Landscape Category.