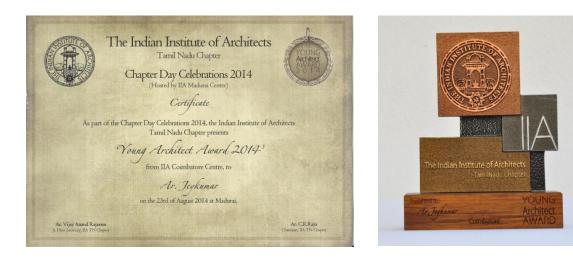

## Young Architect Award 2014 Indian Institute of Architects (IIA) – Coimbatore Centre Winner

Ar.Jeyakumar was selected and presented with Young Architect Award 2014 by Indian Institute of Architects (IIA) Coimbatore Centre. The award was presented at the Annual General Body function of **Indian Institute of Architects** – Tamilnadu Chapter held on 23<sup>rd</sup> August 2014 at Madurai.