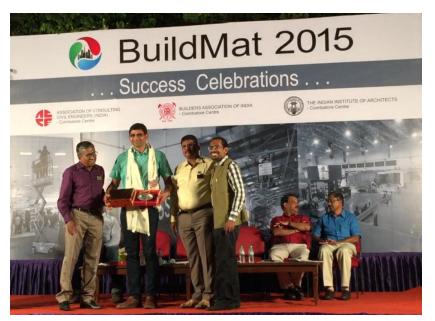

#### (Left)

Ar.Jeyakumar felicitated for his role and contributions as the Director for BuildMat 2015.

Ar.Jeyakumar was the Director – In charge of all designs for this international expo. His role included stalls design & layout, signage, brochures & backdrops, print media etc.

## BuildMat 2015 International Expo on Architectural & Construction Materials Coimbatore, Tamilnadu, India

Role : Director (Design), BuildMat 2015 Date : March 2015