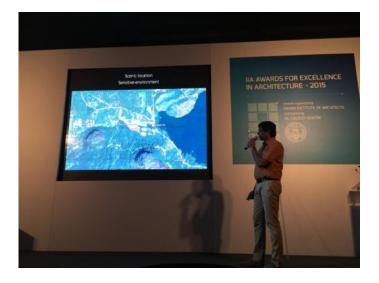

## National Award 2015 - Landscape Category Indian Institute of Architects (IIA) Finalist

Principals Ar.Jeyakumar presenting his shortlisted project in front of the judges and the audience at the open jury session

We were selected as one of the four finalists under landscape category and one among 60 finalists from all categories out of 600 entrants for the **National Award 2015** organised by **The Indian Institute of Architects.**  The short listing was done through series of deliberations by a panel of Indian & International juries. The event was named CROSSROADS held on 8<sup>th</sup> & 9<sup>th</sup> April 2016 at Hotel Kadavu Resort, Calicut, Kerala.